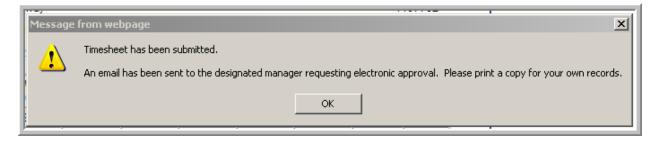

5. You will then receive a pop up confirming your timesheet has been submitted for approval and an email has been sent to your manager for approval. Click OK.

6. You are then brought to your submitted timesheet view.