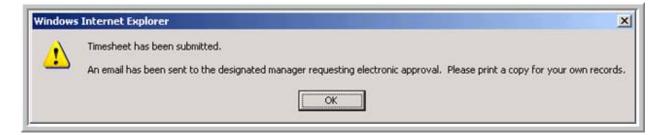

5. You will then receive a pop up confirming your timesheet has been submitted for approval and an email has been sent to your manager for approval. Click OK.

6. You are then brought to your submitted timesheet view.